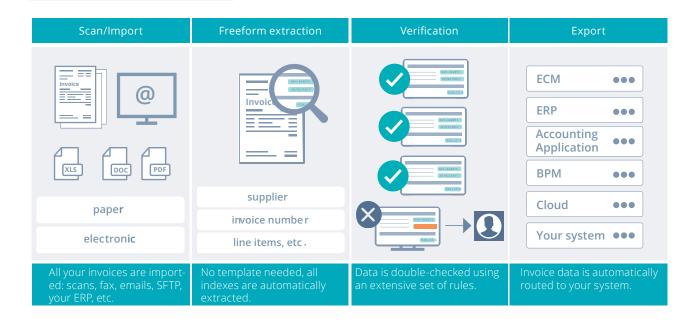

The Solution processes both paper and electronic documents including specific xml-formats such as **ZUGFeRD**. Paper invoices are scanned right into IRISXtract™ using a dedicated version of IRISPowerscan™. Documents can be separated either manually by scanning operators using separators like barcodes or automatically using the Intelligent **Document Separation** feature.

Regardless of the invoice language, the Solution Package Accounts Payable (SPAP) interprets the complete text layer of an invoice using pre-defined rule sets to identify the **header indexes**, the **footer data** and the **line-items**. It handles multi-page invoices and even multi-page tables. Line-item recognition can be enabled or disabled and defined as a standard for a specific creditor to ensure maximum efficiency. The solution is optimized for **high-speed performance and highly scalable**, from a few invoices to thousands per day. The Verify user interface is available in German, English, Spanish, French, Italian, Hungarian, Dutch, Norwegian, Portuguese, Japanese and Russian. The OCR settings to process Asian, Arabic or Cyrillic character sets can be easily switched.

#### A UNIQUE SET OF FEATURES:

- Free-form approach Our template free technology is designed to capture all types of invoice formats and deal with an unlimited number of suppliers. As a result, new suppliers or new formats from existing suppliers are processed seamlessly without any human intervention.
- High extraction performance The IRIS-made Optical Character Recognition (OCR) engine, iDRS, guarantees the highest extraction performance possible.
- Powerful line-item extraction Our state-of-the-art Table Finder extracts invoice line items with a precision never seen before. It uses rule sets based on mathematical or logical constraints on different kinds of fields and columns. Positions with text and data spread across several lines can be handled, too.
- Content Check The IRISXtract Accounts Payable solution performs a content check after extraction. It examines individual fields and the relationships between them.
- Database lookups The reconciliation tool compares reference (master data) and transaction (invoice) data to optimize the extraction rate and complete the information captured on the invoice.
- Master-data-less mode When no list of suppliers is available, the solution captures data such as the VAT number and/or the bank account from the invoice to allow the allocation of the respective creditor ID in subsequent business software suites.
- **Training** To increase the extraction performance even more, user can decide to apply some training methods for some specific suppliers.