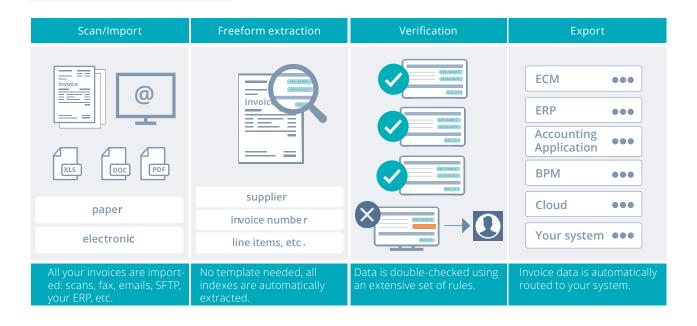

The Solution processes both paper and electronic documents including specific xml-formats such as **ZUGFeRD**. Paper invoices are scanned right into IRISXtract™ using a dedicated version of IRISPowerscan™. Documents can be separated either manually by scanning operators using separators like barcodes or automatically using the Intelligent **Document Separation** feature.

Regardless of the invoice language, the Solution Package Accounts Payable (SPAP) interprets the complete text layer of an invoice using pre-defined rule sets to identify the **header indexes**, the **footer data** and the **line-items**. It handles multi-page invoices and even multi-page tables. Line-item recognition can be enabled or disabled and defined as a standard for a specific creditor to ensure maximum efficiency. The solution is optimized for **high-speed performance and highly scalable**, from a few invoices to thousands per day. The Verify user interface is available in German, English, Spanish, French, Italian, Hungarian, Dutch, Norwegian, Portuguese, Japanese and Russian. The OCR settings to process Asian, Arabic or Cyrillic character sets can be easily switched.

## A UNIQUE SET OF FEATURES:

- ✓ Free-form approach Our template free technology is designed to capture all types of invoice formats and deal with an unlimited number of suppliers. As a result, new suppliers or new formats from existing suppliers are processed seamlessly without any human intervention.
- ✓ High extraction performance The IRIS-made Optical Character Recognition (OCR) engine, iDRS, guarantees the highest extraction performance possible.
- ✓ Powerful line-item extraction Our state-of-the-art Table Finder extracts invoice line items with a precision never seen before. It uses rule sets based on mathematical or logical constraints on different kinds of fields and columns. Positions with text and data spread across several lines can be handled, too.
- ✓ Content Check The IRISXtract Accounts Payable solution performs a content check after extraction. It examines individual fields and the relationships between them.
- ✓ Database lookups The reconciliation tool compares reference (master data) and transaction (invoice) data to optimize the extraction rate and complete the information captured on the invoice.
- ✓ Master-data-less mode When no list of suppliers is available, the solution captures data such as the VAT number and/or the bank account from the invoice to allow the allocation of the respective creditor ID in subsequent business software suites.
- ✓ Training To increase the extraction performance even more, user can decide to apply some training methods for some specific suppliers.