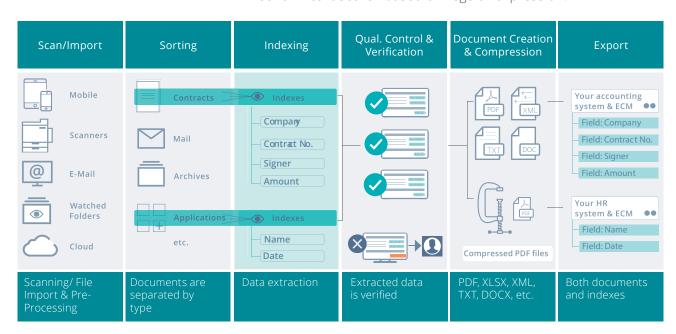

✓ Multi-channel capture & High-speed scanning - Business critical information enter the business through a variety of channels such as mail, files, email attachments... IRISPowerscan™ offers a single solution to address all of them. It supports most popular scanners (Canon®, Kodak®, Fujitsu®, Hewlett Packard®, Panasonic® and Inotec® etc.) and interfaces (Twain, ISIS, VRS); documents can be captured via an MFD and imported automatically using IRISPowerscan™'s watched folder feature; it can also import documents from Cloud services such as Box, Dropbox, Evernote, OneDrive, Google Drive or SharePoint.

Powerful image enhancement features help improve the quality of images by adjusting contrast and brightness, straightening skewed scans, removing unwanted pixels, splitting or merging images...

**✓ Advanced sorting** - IRISPowerscan<sup>™</sup> uses a variety of techniques to perform automatic sorting of your incoming documents, such as barcodes, patch codes, OCR/ICR zones, keywords, color detection, free form text search based on regular expression.

IRISPowerscan<sup>™</sup> also features a powerful layout recognition technology known as IRISFingerprint™. It learns the appearance of your various document types and performs identification without using text, labels, barcodes or any other conventional method.

- **✓ High-accuracy indexing** Now that documents have been identified, IRISPowerscan™ extracts the key information you need. A variety of recognition technologies are used to capture all types of indexes: OCR, ICR, barcodes, patch codes, and more.
- **✓ One-click verification** IRISPowerscan<sup>™</sup> uses powerful verification technologies to make sure the information captured on your input documents is 100% reliable before it is exported to your business application. The user interface includes easy-to-use tools and techniques to carry out the verification job quickly and efficiently: drag&drop OCR, keyboard shortcuts, auto-zooming...
- ✓ Award-winning OCR and PDF Compression The latest IRISmade OCR engine version is able to recognize text from 130+ languages. Once the full page has been recognized, the input document can be converted to a variety of formats including PDF, PDF/A, hyper-compressed PDF or PDF/A, XPS, RTF, XML, CSV, TIFF single or multi-page, BMP, JPEG, PNG, PDF image...
- ✓ Export: a single, customizable connection platform IRISPowerscan™ routes documents and critical information to system folders, email, printers, IRIS Central-Management feature and any third-party application via the IRISConnect ™ Toolbox add-on. IRISConnect™ dedicated connectors are also available for SharePoint, Therefore, FTP, ODBC, CMIS and cloud services like Box, Dropbox, Evernote, Google Drive and OneDrive.
- **✓ Text finder** Easily search for data located near a keyword anywhere on the page with the help of the text finder and its regular expression generator.