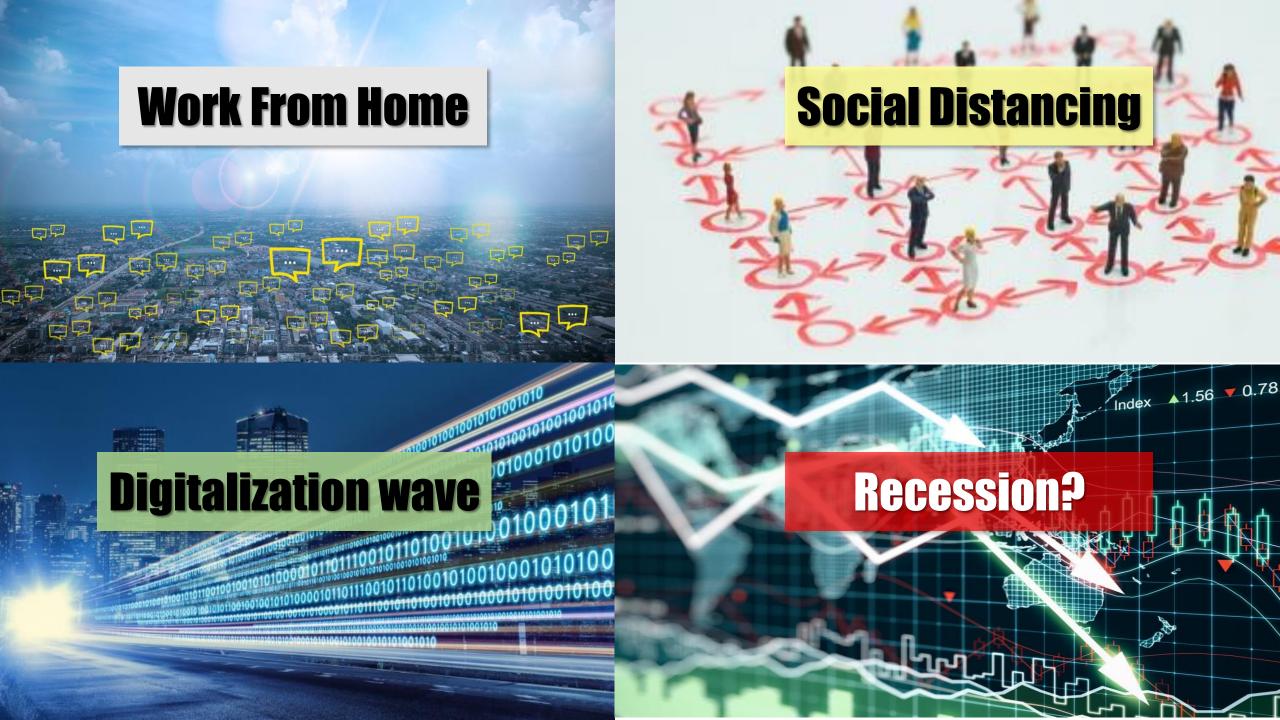

## The Covid-19 impact

We will need to change our operating model as a result of Covid-19.

57% will need to change their operating model.

## Covid-19 and Digital Transformation

Cope with Covid-19 by stepping into your digital transformation.