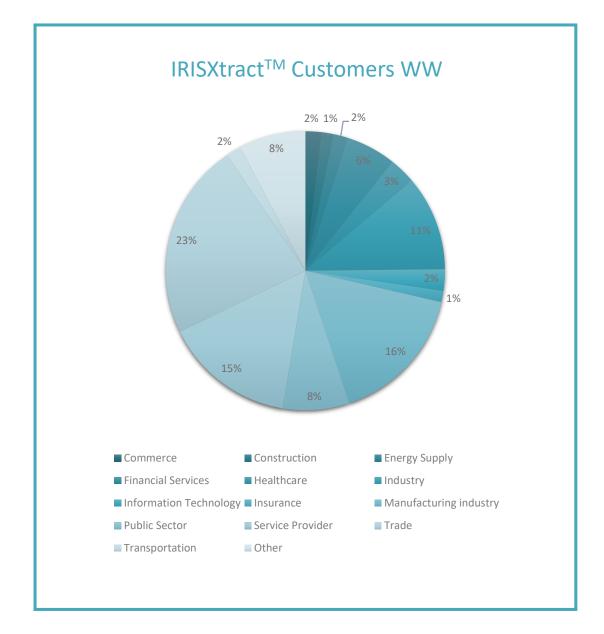

## DIGITAL MAILROOM SOLUTION

The IRISXtract™ Digital Mailroom Automation solution is an application building toolbox for any kind of mailroom classification and sorting need such as supplier or customer case management.