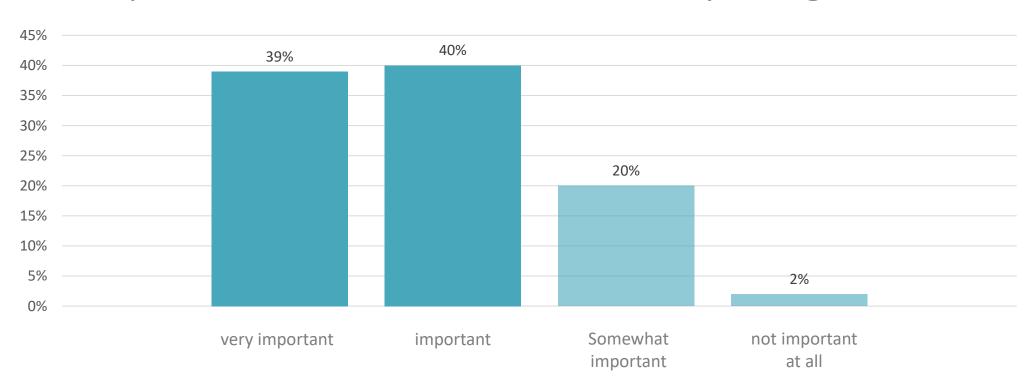

### How important is DIGITAL TRANSFORMATION to your organization?

### For 79%, DIGITAL TRANSFORMATION is key anyway.