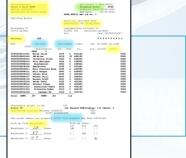

## Semenatic: What is the difference between OCR & IDR?

| CEME | INVOICE |
|------|---------|

9439696543 April 3, 2019

| 5 | 536 23 | 0 54 | 3 18  | 3 83  |
|---|--------|------|-------|-------|
| 7 | 1 69   |      | 11 83 | 12 66 |
| 2 | 13 99  |      | 2 33  | 2 77  |
|   |        |      |       |       |

0 83 Salestax
Shipping 5.99

105 GST

17 34

25 .21

| Invoice Number: | 9439696543     |
|-----------------|----------------|
| Invoice Date:   | 03 / 04 / 2019 |

IDR

| 5 Kg X 536.2 | 23 \$ / ton + 20% SC |   | 3.18  | \$ net |
|--------------|----------------------|---|-------|--------|
| 7 PC x 1.69  | \$/PC                | = | 11.83 | \$ net |

| 2 PC x 13.99 | \$/PC | = 2.33 \$ net |
|--------------|-------|---------------|
| 21C X 13.33  | 7/10  | = 2.33 \$ Het |

| lotal value of goods: | 17.34 \$ |
|-----------------------|----------|
|                       |          |

| GST 19%: | 1.05 \$ |
|----------|---------|
|----------|---------|