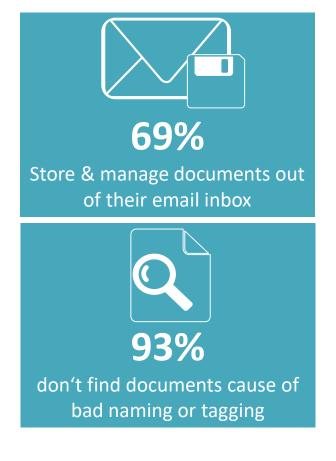

## Why Digital Mailroom Automation?

Say it's challenging to name or tag a document to ensure that it can be easily found by colleagues

Are unable to find documents because they are badly tagged/named when filed

Say their organizations have no clear guidelines on how documents should be labelled

Say it would be beneficial if the system they use could automatically name/tag documents for them