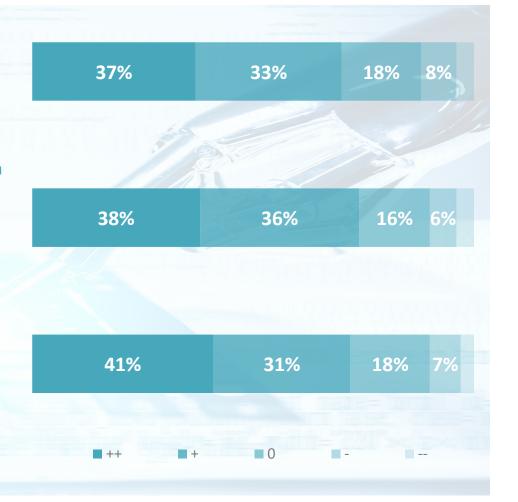

### How important is DIGITAL TRANSFORMATION to your organization?

### For 79%, DIGITAL TRANSFORMATION is key anyway.