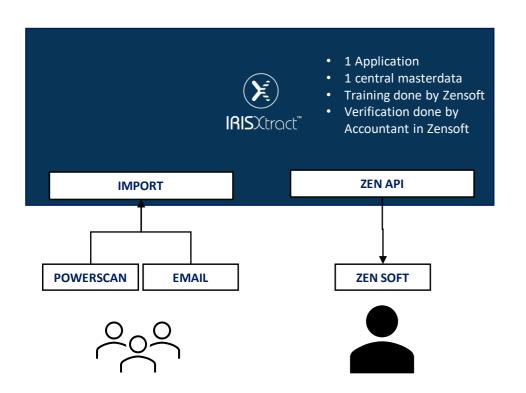

### Partner examples: Zensoft

Add automated invoice processing as feature

Share training between customers

Connect accountants with their customers

**Enable cross selling** 