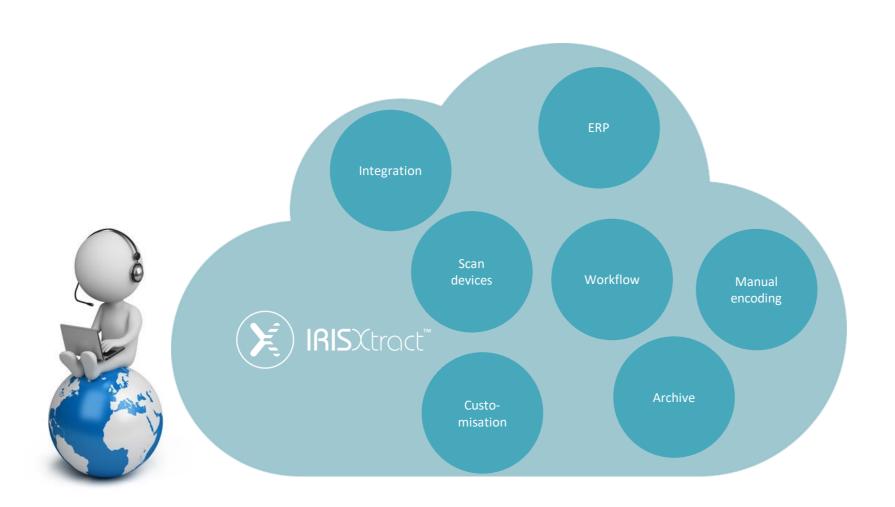

#### **IRISXtract**

- Repetitive approach
  - Default
  - Partner specific
- Tailormade approach