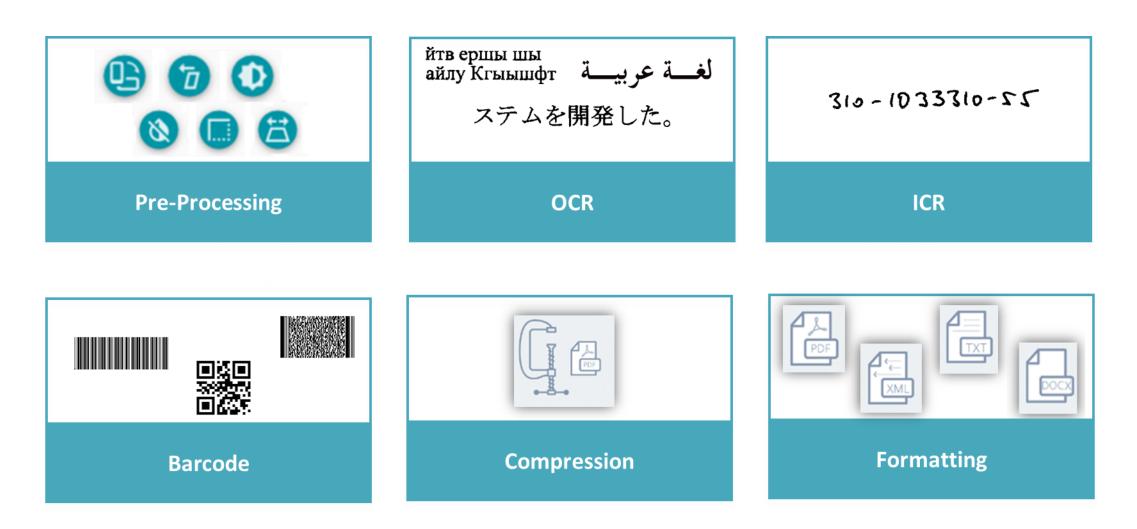

# Giving a solution to most common low-quality images

- Touching characters
- Broken characters
- Distorted characters