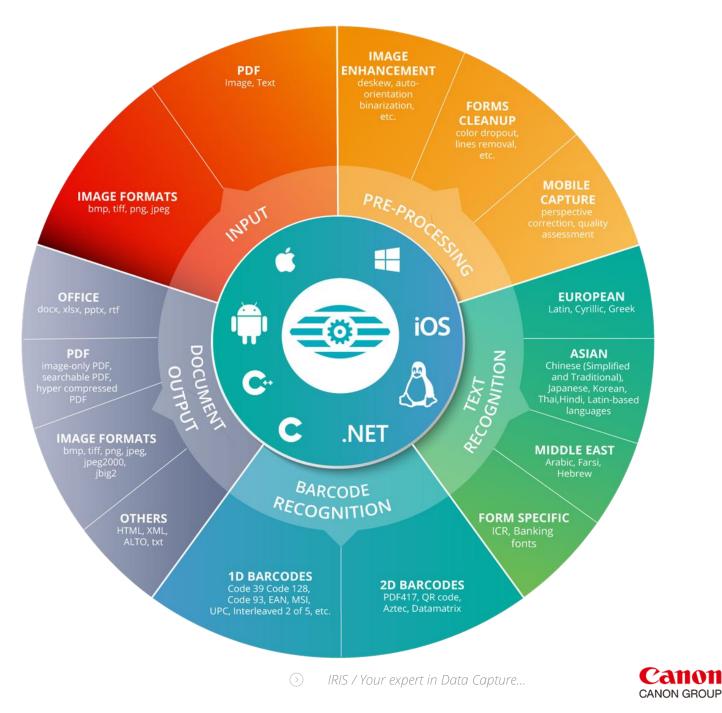

#### Modular Toolkit

- Features into modules
- License/Integrate
  ONLY what you
  need

### IRISOCR™ SDK | Technologies

New OCR Technology

# Giving a solution to most common low-quality images

- Touching characters
- Broken characters
- Distorted characters

#### IRISOCR™ SDK | Benefits