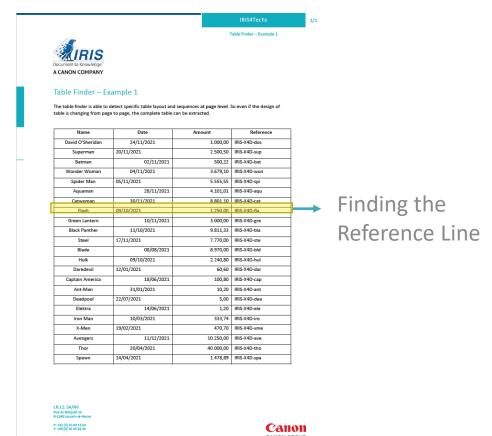

#### 1. This is a Powerful feature available in IRISXtract™ for Documents

- Already well-known in the AP and Order Solution Packages
- Using the Free-Form approach to extract tables on documents

| _ |                  |                                                                      |           |                          |
|---|------------------|----------------------------------------------------------------------|-----------|--------------------------|
|   |                  | detect specific table layout and<br>ge to page, the complete table o |           | So even if the design of |
|   | Name             | Date                                                                 | Amount    | Reference                |
| Ļ | David O'Sheridan | 24/11/2021                                                           | 1.000,00  | IRIS-X4D-dos             |
| K | Superman         | 20/11/2021                                                           | 2.500,50  | IRIS-X4D-sup             |
| H | Batman           | 02/11/2021                                                           | 500,22    | IRIS-X4D-bat             |
| H | Wonder Woman     | 04/11/2021                                                           | 3.679,10  | IRIS-X4D-won             |
| H | Spider Man       | 05/11/2021                                                           | 5.555,55  | IRIS-X4D-spi             |
| Н | Aquaman          | 28/11/2021                                                           | 4.101,01  | IRIS-X4D-aqu             |
| H | Catwoman         | 30/11/2021                                                           | 8.801,10  | IRIS-X4D-cat             |
| Н | Flash            | 09/10/2021                                                           | 1.250,00  | IRIS-X4D-fla             |
| H | Green Lantern    | 10/11/2021                                                           | 3.000,00  | IRIS-X4D-gre             |
| г | Black Panther    | 11/10/2021                                                           | 9.811,33  | IRIS-X4D-bla             |
| Н | Steel            | 17/11/2021                                                           | 7.770,00  | IRIS-X4D-ste             |
| Г | Blade            | 08/08/2021                                                           | 8.970,00  | IRIS-X4D-bld             |
| Г | Hulk             | 09/10/2021                                                           | 2.240,80  | IRIS-X4D-hul             |
| Г | Daredevil        | 12/01/2021                                                           | 60,60     | IRIS-X4D-dar             |
| Г | Captain America  | 18/06/2021                                                           | 100,80    | IRIS-X4D-cap             |
| Г | Ant-Man          | 31/01/2021                                                           | 10,20     | IRIS-X4D-ant             |
| Г | Deadpool         | 22/07/2021                                                           | 5,00      | IRIS-X4D-dea             |
| Г | Elektra          | 14/06/2021                                                           | 1,20      | IRIS-X4D-ele             |
|   | Iron Man         | 10/03/2021                                                           | 333,74    | IRIS-X4D-iro             |
|   | X-Men            | 19/02/2021                                                           | 470,70    | IRIS-X4D-xme             |
| L | Avengers         | 11/12/2021                                                           | 10.250,00 | IRIS-X4D-ave             |
|   | Thor             | 20/04/2021                                                           | 40.000,00 | IRIS-X4D-tho             |
|   | Spawn            | 14/04/2021                                                           | 1.478,89  | IRIS-X4D-spa             |

## What is the so called "Table Finder"?