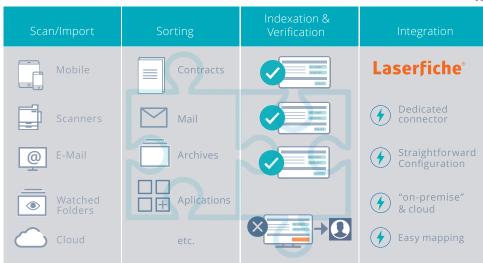

### TAKE YOUR LASERFICHE® ECM SOLUTION TO THE NEXT LEVEL WITH IRISPOWERSCAN™

Intelligent Content Management starts with state-of-the-art document recognition and data capture. All organizations receive tons of paper and electronic documents of all types. Collecting them and capturing them properly is time consuming and resource intensive. This is where IRISPowerscan<sup>™</sup> comes into play. It scans, sorts, renames and routes documents and key indexes into your Laserfiche® environment.

# IRISPOWERSCAN<sup>™</sup> - MULTI-CHANNEL CAPTURE & DOCUMENT RECOGNITION

Business critical information enter organizations through a variety of channels such as paper mail, files, scanners, MFDs, email attachments, cloud services... IRISPowerscan™ offers a single solution to address them all. IRISPowerscan™ will scan, sort, index, convert and route seamlessly your documents and key indexes into Laserfiche® thanks to its dedicated connector for **Laserfiche®**.

# SEAMLESS INTEGRATION OF IRISPOWERSCAN™ INTO LASERFICHE® WITH IRISCONNECT™

**IRISConnect™** is a singular and stand-alone framework to connect any IRIS product/solution to a wide range of third-party ECM and CRM systems, both in on-premise and cloud deployment. It allows you to export the documents you process with your IRIS solutions – including the indexes you assign to them – to the destination of your choice. The **Laserfiche®** connector is a dedicated connector allowing a seamless integration between IRISPowerscan<sup>™</sup> and Laserfiche®, both on-premise & Cloud versions.