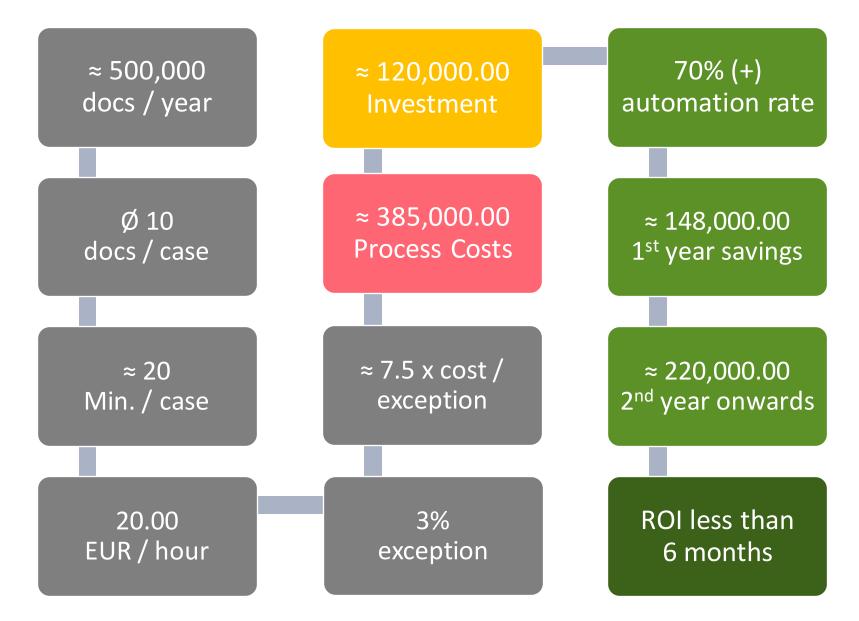

der |  |
| Net                                      | 4,928,000.00                                                                                         |  |
| Insurance                                | 0.00                                                                                                 |  |
| Total                                    | 4,928,000.00                                                                                         |  |
| Currency                                 | JPY                                                                                                  |  |



### Intelligent Data Capture







### Automated Consistency Checks







### **Database**





### Live Demo









## What are the benefits?





### A sample ROI Calculation







### Summary







### Discussion



Ideas

Questions

Comments

**Answers** 





iriscorporate.com/webinars/past

### Thank you

### Accelerate Your Digital Transformation



**Peter Ortmanns** 

peter.ortmanns@iriscorporate.com
+49 173 21 65 935



Thursday, September 28th @2:00 pm GMT (3pm CET; 9am EST)

Sailing the digital wave: Revolutionizing Freight Document Processing

Speaker(s): Peter Ortmanns

### **REPLAY & RESOURCES**

Intelligent Document Processing (IDP) has emerged as a game-changer in the logistics industry, revolutionizing the way freight documents are managed and processed.

You will learn in this webinar details about the challenges of document processing in the international trade business and freight shipment. Based upon a live software demo you will understand h