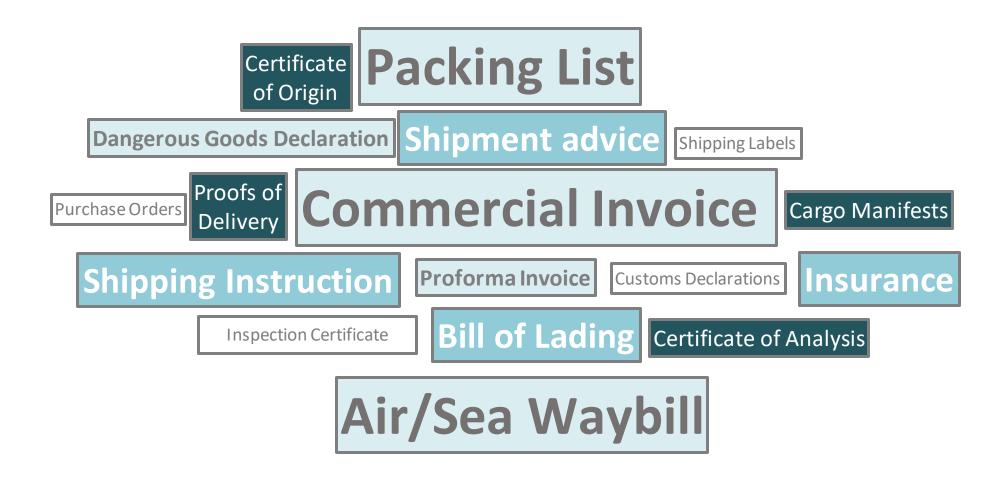

## Document processing international trade business

12,000,000,000

### The universe of freight documents

powered by machine learning

The OCR supports an adequate number of languages

Automated document separation

Classification based on advanced machine learning

The IDR component supports a adaptive freeform approach