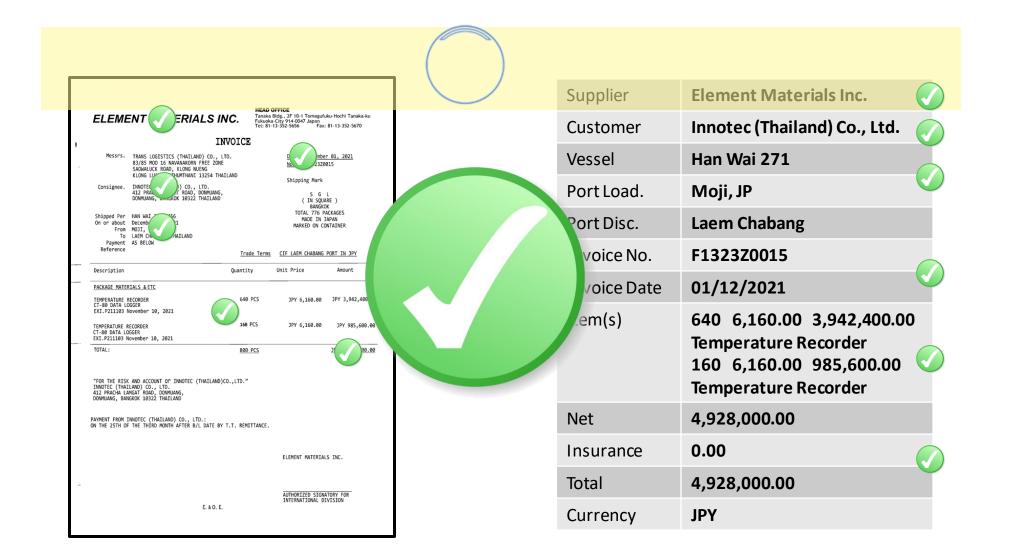

PAYMENT FROM INNOTEC (THAILAND) CO., LTD.: ON THE 25TH OF THE THIRD MONTH AFTER B/L DATE BY T.T. REMITTANCE.

ELEMENT MATERIALS INC.

AUTHORIZED SIGNATORY FOR INTERNATIONAL DIVISION

E. & O. E.

| Results IDF | R Engine | ( <u>excerpt</u> ) |
|-------------|----------|--------------------|
|-------------|----------|--------------------|

| hesaits ibh Eilgille ( <u>exect pt</u> ) |                                                                                                      |  |
|------------------------------------------|------------------------------------------------------------------------------------------------------|--|
| Supplier                                 | Element Materials Inc.                                                                               |  |
| Customer                                 | Innotec (Thailand) Co., Ltd.                                                                         |  |
| Vessel                                   | Han Wai 271                                                                                          |  |
| Port Load.                               | Moji, JP                                                                                             |  |
| Port Disc.                               | Laem Chabang                                                                                         |  |
| Invoice No.                              | F1323Z0015                                                                                           |  |
| Invoice Date                             | 01/12/2021                                                                                           |  |
| Item(s)                                  | 640 6,160.00 3,942,400.00<br>Temperature Recorder<br>160 6,160.00 985,600.00<br>Temperature Recorder |  |
| Net                                      | 4,928,000.00                                                                                         |  |
| Insurance                                | 0.00                                                                                                 |  |
| Total                                    | 4,928,000.00                                                                                         |  |
| Currency                                 | JPY                                                                                                  |  |