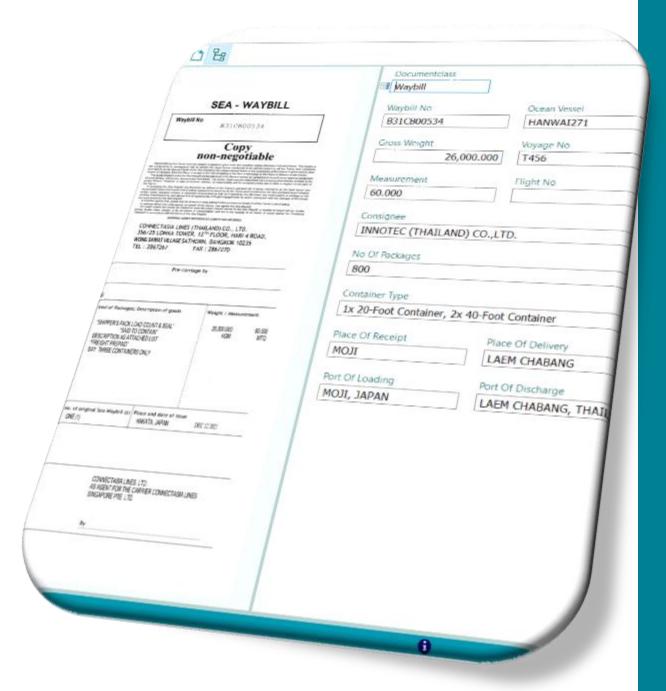

PAYMENT FROM INNOTEC (THAILAND) CO., LTD.: ON THE 25TH OF THE THIRD MONTH AFTER B/L DATE BY T.T. REMITTANCE.

ELEMENT MATERIALS INC.

AUTHORIZED SIGNATORY FOR INTERNATIONAL DIVISION

E. & O. E.

| Results IDF | R Engine | ( <u>excerpt</u> ) |
|-------------|----------|--------------------|
|-------------|----------|--------------------|

| hesaits ibh Eilgille ( <u>exect pt</u> ) |                                                                                                      |  |
|------------------------------------------|------------------------------------------------------------------------------------------------------|--|
| Supplier                                 | Element Materials Inc.                                                                               |  |
| Customer                                 | Innotec (Thailand) Co., Ltd.                                                                         |  |
| Vessel                                   | Han Wai 271                                                                                          |  |
| Port Load.                               | Moji, JP                                                                                             |  |
| Port Disc.                               | Laem Chabang                                                                                         |  |
| Invoice No.                              | F1323Z0015                                                                                           |  |
| Invoice Date                             | 01/12/2021                                                                                           |  |
| Item(s)                                  | 640 6,160.00 3,942,400.00<br>Temperature Recorder<br>160 6,160.00 985,600.00<br>Temperature Recorder |  |
| Net                                      | 4,928,000.00                                                                                         |  |
| Insurance                                | 0.00                                                                                                 |  |
| Total                                    | 4,928,000.00                                                                                         |  |
| Currency                                 | JPY                                                                                                  |  |